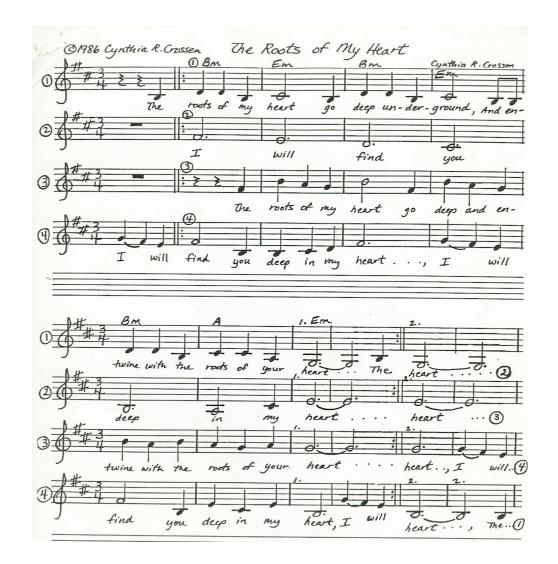

The Roots of My Heart © 1986 Cynthia R. Crossen Chords below with capo on 2nd fret

The roots of my heart go deep underground, Am - Dm - Am - Dm And entwine with the roots of your heart, Am - G - Dm - Dm The roots of my heart go deep underground, Am - Dm - Am - Dm And entwine with the roots of your heart, Am - G - Dm - Dm Am - Dm - Am - Dm - Am - G - Dm I will find you deep in my heart, I will find you deep in my heart, The roots of my heart go deep and *Am - Dm - Am - Dm* Entwine with the roots of your heart, Am - G - Dm - Dm The roots of my heart go deep and Am - Dm - Am - Dm Entwine with the roots of your heart, Am - G - Dm I will find you deep in my heart, Dm - Am - Dm - Am I will find you deep in my heart,

I will find you deep in my heart, I will find you deep in my heart,

Am - Dm - Am - Dm - Am - G - Dm - Dm

Dm - Am - G - Dm Dm - Am - Dm - Am

Dm - Am - G - Dm - Dm